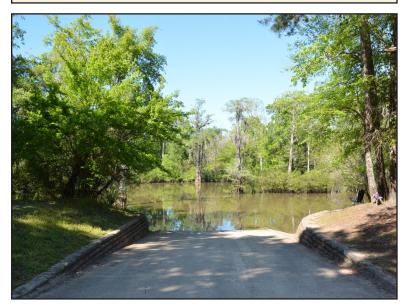

## www.nwfwater.com

**Williams Lake** is a popular campsite that offers three campsites that can hold up to 8 people and two vehicles per campsite. This location offers picnic tables, pedestal grills, fire rings, a portable toilet and boat ramp. This location also offers a day use area from sunrise to sunset. For a free reservation please visit our <u>reservation site</u>. Alcohol prohibited.

Address: 346 Williams Lake Road

Jay, FL 32565

www.nwfwater.com

Above: Williams Lake Boat Ramp Top right: Williams Lake Campsite Center: Williams Lake Campsite

Bottom right: Williams Lake Campsite

Diagram