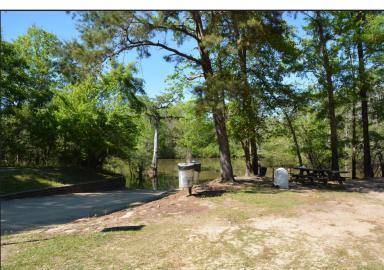

## www.nwfwater.com

**Williams Lake** is a popular campsite that offers three campsites that can hold up to 8 people and two vehicles per campsite. This location offers picnic tables, pedestal grills, fire rings, a portable toilet and boat ramp. This location also offers a day use area from sunrise to sunset. For a free reservation please visit our <u>reservation site</u>. Alcohol prohibited.

Address: 346 Williams Lake Road

Jay, FL 32565

www.nwfwater.com

Above: Williams Lake Boat Ramp Top right: Williams Lake Campsite Center: Williams Lake Campsite

Bottom right: Williams Lake Campsite

Diagram