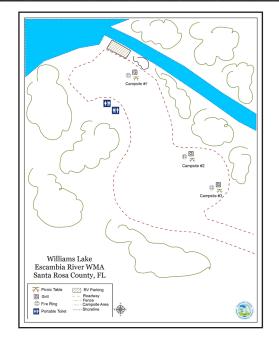

## Williams Lake - Escambia River WMA

## www.nwfwater.com

**Williams Lake** is a popular campsite that offers three campsites that can hold up to 8 people and two vehicles per campsite. This location offers picnic tables, pedestal grills, fire rings, a portable toilet and boat ramp. This location also offers a day use area from sunrise to sunset. For a free reservation please visit our <u>reservation site</u>. Alcohol prohibited.

Address: 346 Williams Lake Road

Jay, FL 32565

www.nwfwater.com

Above: Williams Lake Boat Ramp Top right: Williams Lake Campsite Center: Williams Lake Campsite

Bottom right: Williams Lake Campsite

Diagram