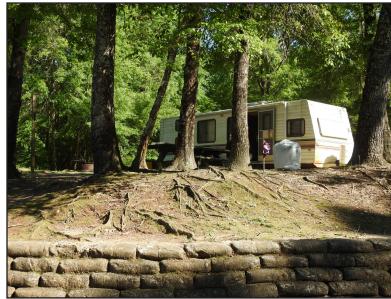

## www.nwfwater.com

**Williams Lake** is a popular campsite that offers three campsites that can hold up to 8 people and two vehicles per campsite. This location offers picnic tables, pedestal grills, fire rings, a portable toilet and boat ramp. This location also offers a day use area from sunrise to sunset. For a free reservation please visit our <u>reservation site</u>. Alcohol prohibited.

Address: 346 Williams Lake Road

Jay, FL 32565

www.nwfwater.com

Above: Williams Lake Boat Ramp Top right: Williams Lake Campsite Center: Williams Lake Campsite

Bottom right: Williams Lake Campsite

Diagram