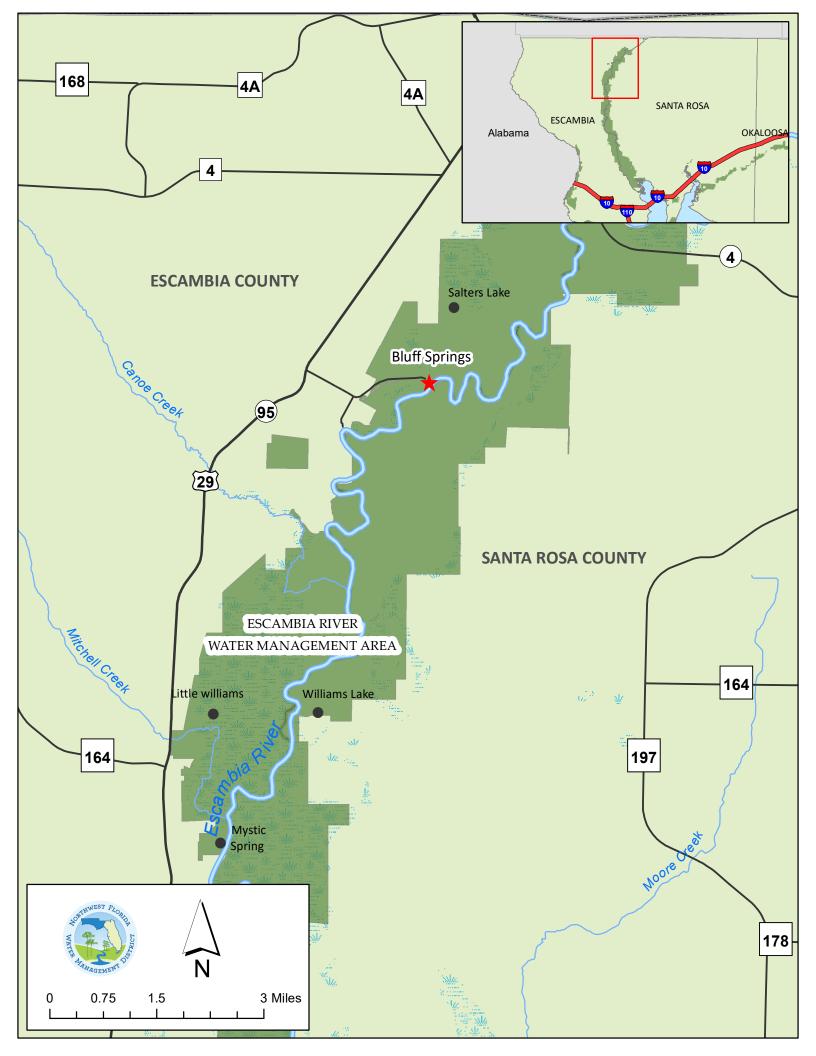

## Bluff Springs - Escambia River WMA

## www.nwfwater.com

**Bluff Springs** is located approximately 40 miles north of Pensacola and offers four campsites that can hold up to 8 people and two vehicles per campsite. This location offers picnic tables, pedestal grills, fire rings, a portable toilet and two boat ramps. This location also offers a day use area from sunrise to sunset. For a free reservation please visit our reservation site. Alcohol prohibited.

**Address:** 998 Bluff Springs Road Century, FL 32535

www.nwfwater.com

Above: Bluff Springs Boat Ramp Top right: Bluff Springs Campsites Center: Bluff Springs Day Use Area Bottom right: Bluff Springs Campsite