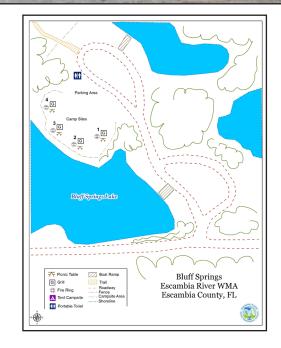

## Bluff Springs - Escambia River WMA



## www.nwfwater.com

**Bluff Springs** is located approximately 40 miles north of Pensacola and offers four campsites that can hold up to 8 people and two vehicles per campsite. This location offers picnic tables, pedestal grills, fire rings, a portable toilet and two boat ramps. This location also offers a day use area from sunrise to sunset. For a free reservation please visit our reservation site. Alcohol prohibited.

**Address:** 998 Bluff Springs Road Century, FL 32535



www.nwfwater.com







Above: Bluff Springs Boat Ramp Top right: Bluff Springs Campsites Center: Bluff Springs Day Use Area Bottom right: Bluff Springs Campsite

Diagram