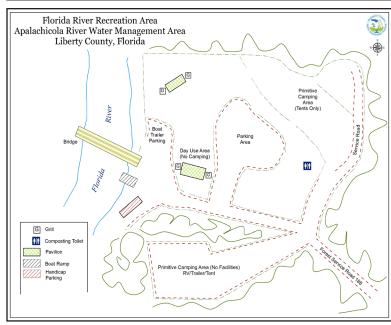

## www.nwfwater.com

Florida River Island is a popular campsite that offers 10 campsites that can accommodate up to 8 people and two vehicles per campsite. Sites 1 through 6 are for tent camping only. Sites 7 through 10 will accommodate RVs, campers or vans, but does not have electricity, water or dumping stations. This location offers two picnic pavilions, picnic tables, pedestal grills, fire rings, and a composting toilet. This site also offers a day use area and boat ramp that is open from sunrise to sunset. For a free reservation please visit our **reservation site**.

Address: 4750 SW Forest Road 188 Bristol, FL 32321

www.nwfwater.com

Above: Florida River Island Boat Ramp Top right: Florida River Island Campsites 1

through 5 and Picnic Pavilions

Center: Florida River Island Campsites 6

through 10

Bottom right: Florida River Island Campsite

Diagram