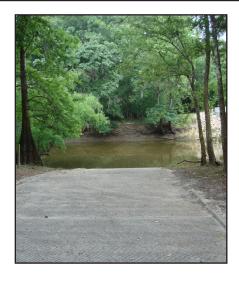

Address: 4750 SW Forest Road 188 Bristol, FL 32321

www.nwfwater.com

Above: Florida River Island Boat Ramp Top right: Florida River Island Campsites 1

through 5 and Picnic Pavilions

Center: Florida River Island Campsites 6