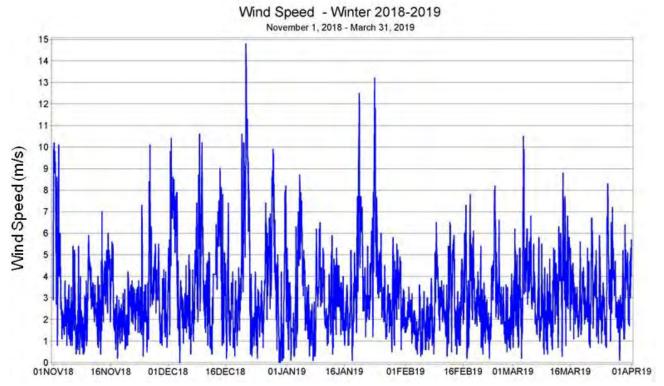

Figure A30. Wind speed from Shell Point USF COMPS site November 14, 2014 - March 31, 2015.

A-16

Figure A31. Wind speed from Shell Point USF COMPS site November 6, 2017 - March 31, 2018.

Figure A32. Wind speed from Shell Point USF COMPS site November 1, 2018 - March 31, 2019.