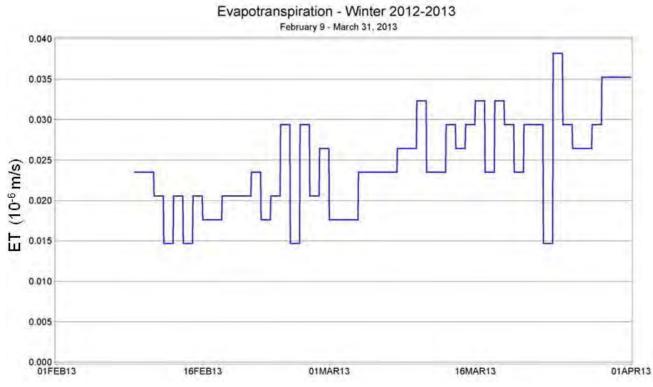

### **Evapotranspiration**

Figure A25. Evapotranspiration from Monticello IFAS FAWN site February 9 - March 31, 2013.

Figure A26. Evapotranspiration from Monticello IFAS FAWN site November 14, 2014 - March 31, 2015.