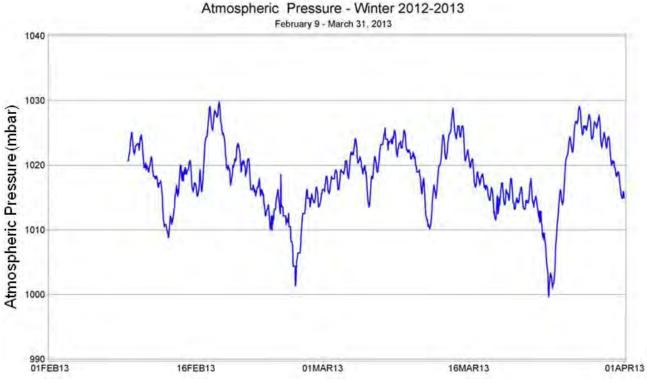

### **Atmospheric Pressure**

Figure A5. Atmospheric pressure from Tallahassee NWS site February 9 - March 31, 2013.

Figure A6. Atmospheric pressure from Tallahassee NWS site November 14, 2014 - March 31, 2015.