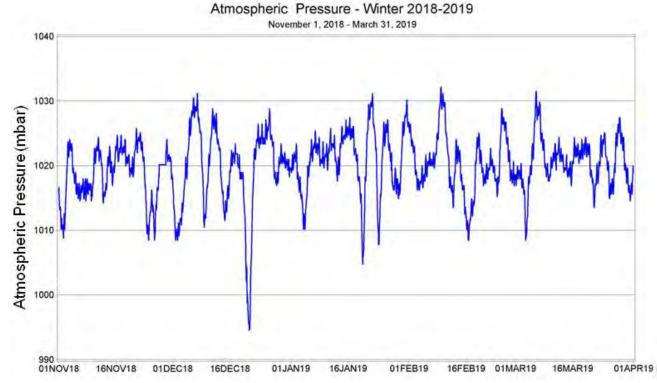

Figure A7. Atmospheric pressures from Tallahassee NWS site November 6, 2017 - March 31, 2018.

Figure A8. Atmospheric pressure from Tallahassee NWS site November 1, 2018 - March 31, 2019.