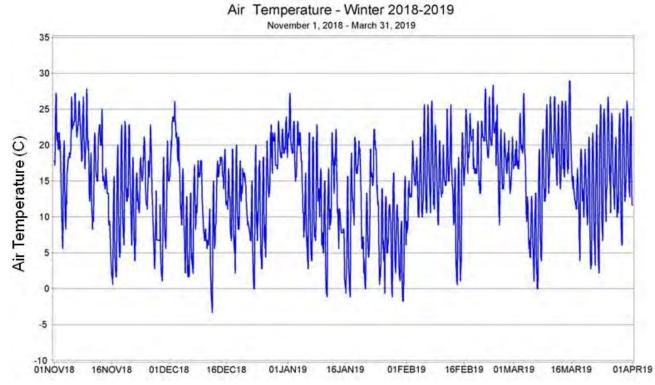

Figure A12. Air temperature from Tallahassee NWS site November 1, 2018 - March 31, 2019.

Figure A13. Cloud cover from Tallahassee NWS site February 9 - March 31, 2013.

Figure A14. Cloud cover from Tallahassee NWS site November 14, 2014 - March 31, 2015.