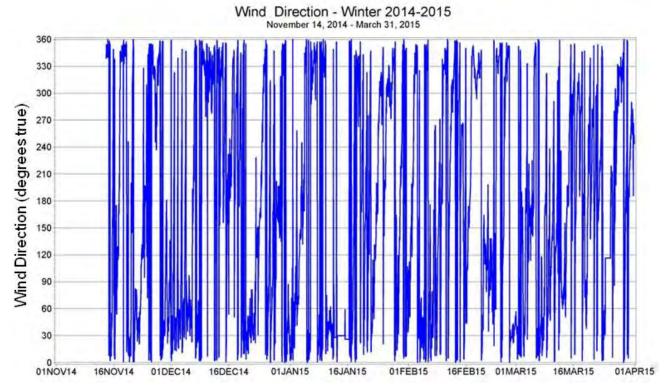

Figure A33. Wind direction from Shell Point USF COMPS site February 9 - March 31, 2013.

Figure A34. Wind direction from Shell Point USF COMPS site November 14, 2014 - March 31, 2015.

Figure A35. Wind direction from Shell Point USF COMPS site November 6, 2017 - March 31, 2018.