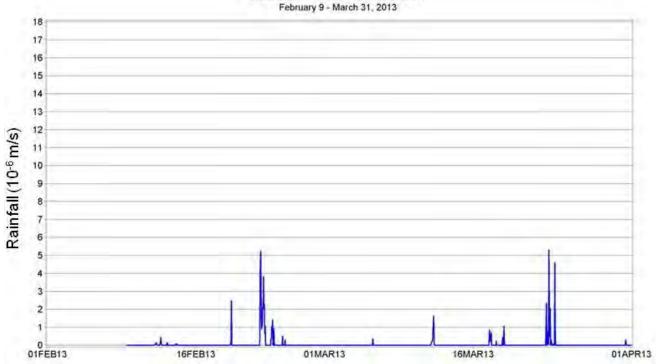

#### Rainfall - Winter 2012-2013

Figure A17. Rainfall from Tallahassee NWS site February 9 - March 31, 2013.

Figure A18. Rainfall from Tallahassee NWS site November 14, 2014 - March 31, 2015.

Rainfall - Winter 2017-2018