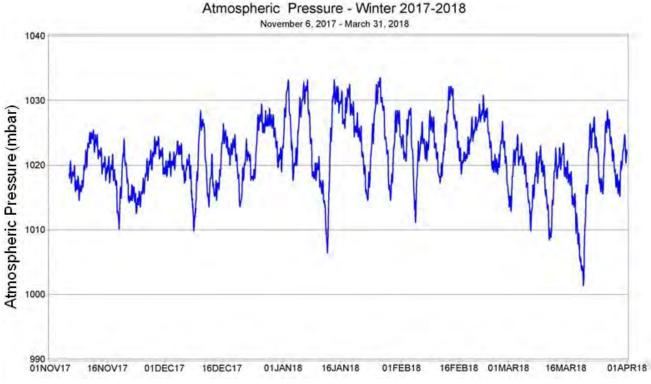

Figure A7. Atmospheric pressures from Tallahassee NWS site November 6, 2017 - March 31, 2018.

Figure A8. Atmospheric pressure from Tallahassee NWS site November 1, 2018 - March 31, 2019.