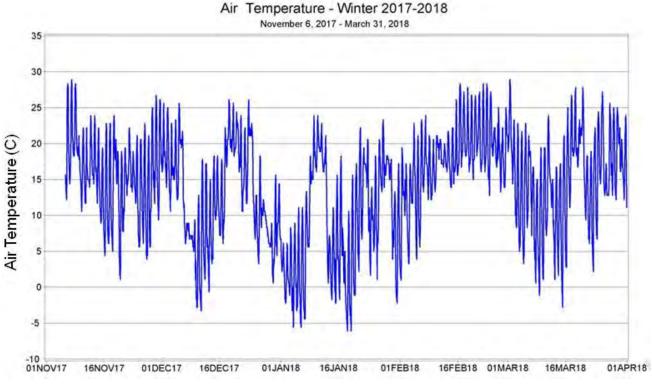

#### Figure A9. Air temperature from Tallahassee NWS site February 9 - March 31, 2013.

Figure A10. Air temperature from Tallahassee NWS site November 14, 2014 - March 31, 2015.

Figure A11. Air temperature from Tallahassee NWS site November 6, 2017 - March 31, 2018.