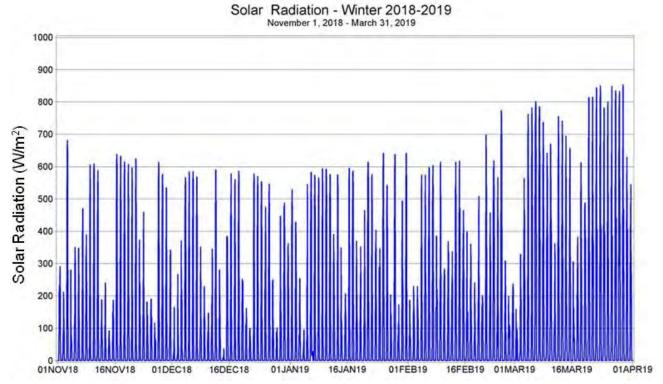

Solar Radiation - Winter 2017-2018 November 6, 2017 - March 31, 2018

Figure A23. Solar radiation from Monticello IFAS FAWN site November 6, 2017 - March 31, 2018.

Figure A24. Solar radiation from Monticello IFAS FAWN site November 1, 2018 - March 31, 2019.