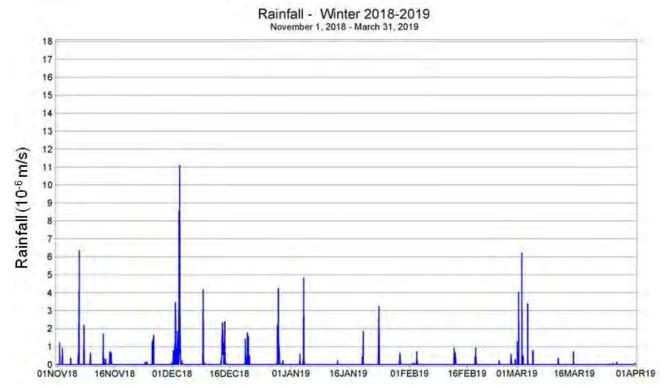

Figure A19. Rainfall from Tallahassee NWS site November 6, 2017 - March 31, 2018.

Figure A20. Rainfall from Tallahassee NWS site November 1, 2018 - March 31, 2019.