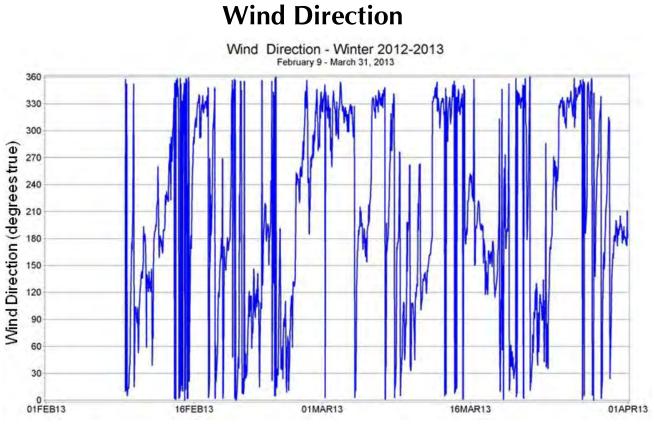

Figure A33. Wind direction from Shell Point USF COMPS site February 9 - March 31, 2013.

Figure A34. Wind direction from Shell Point USF COMPS site November 14, 2014 - March 31, 2015.

Figure A35. Wind direction from Shell Point USF COMPS site November 6, 2017 - March 31, 2018.