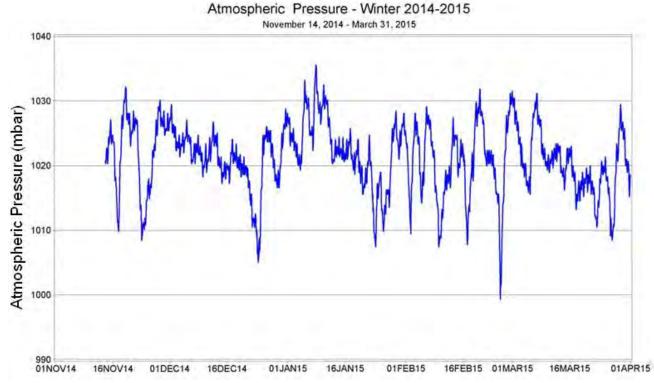

### **Atmospheric Pressure**

Figure A5. Atmospheric pressure from Tallahassee NWS site February 9 - March 31, 2013.

Figure A6. Atmospheric pressure from Tallahassee NWS site November 14, 2014 - March 31, 2015.