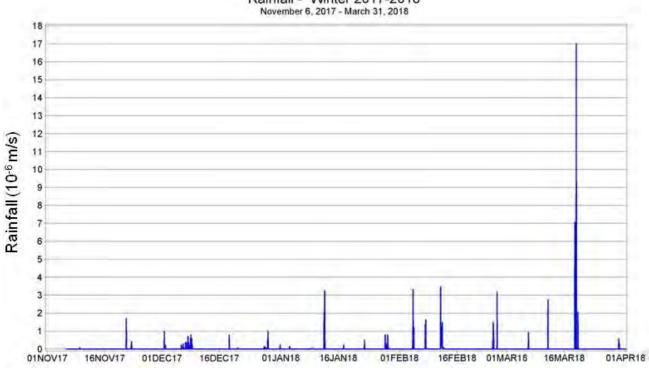

Figure A19. Rainfall from Tallahassee NWS site November 6, 2017 - March 31, 2018.

Figure A20. Rainfall from Tallahassee NWS site November 1, 2018 - March 31, 2019.