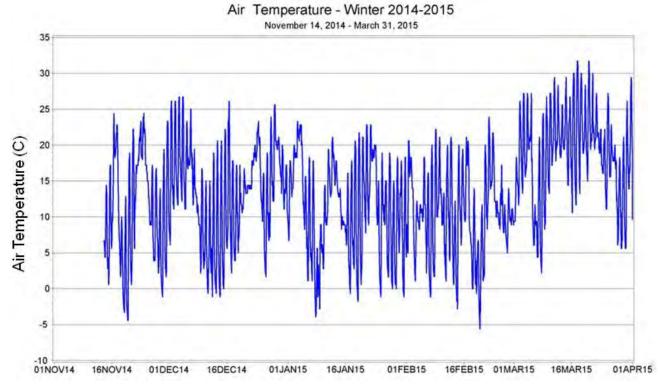

#### Figure A9. Air temperature from Tallahassee NWS site February 9 - March 31, 2013.

Figure A10. Air temperature from Tallahassee NWS site November 14, 2014 - March 31, 2015.

Figure A11. Air temperature from Tallahassee NWS site November 6, 2017 - March 31, 2018.