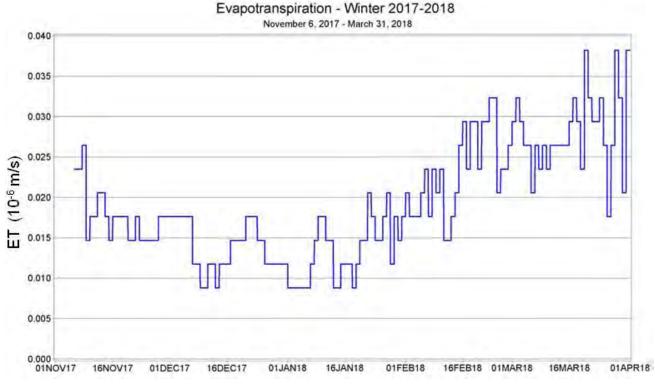

Figure A27. Evapotranspiration from Monticello IFAS FAWN site November 6, 2017 - March 31, 2018.

Figure A28. Evapotranspiration from Monticello IFAS FAWN site November 1, 2018 - March 31, 2019.

Figure A29. Wind speed from Shell Point USF COMPS site February 9 - March 31, 2013.