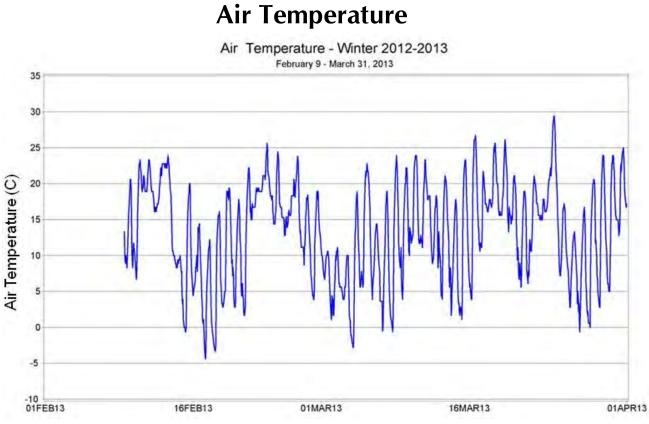

#### Figure A9. Air temperature from Tallahassee NWS site February 9 - March 31, 2013.

Figure A10. Air temperature from Tallahassee NWS site November 14, 2014 - March 31, 2015.

Figure A11. Air temperature from Tallahassee NWS site November 6, 2017 - March 31, 2018.