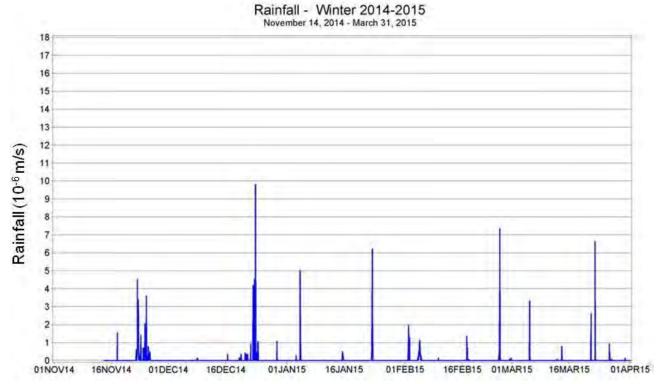

#### Rainfall - Winter 2012-2013

Figure A17. Rainfall from Tallahassee NWS site February 9 - March 31, 2013.

Figure A18. Rainfall from Tallahassee NWS site November 14, 2014 - March 31, 2015.

Rainfall - Winter 2017-2018