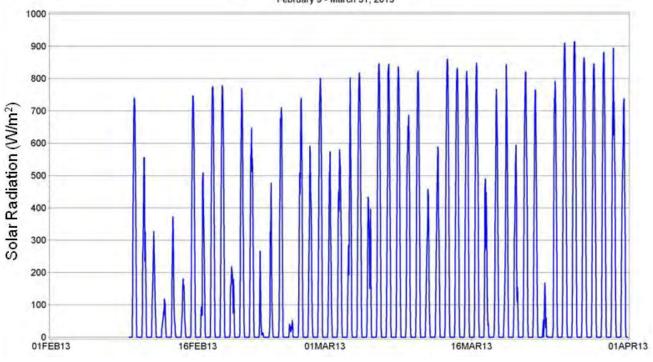

## **Solar Radiation**

Figure A21. Solar radiation from Monticello IFAS FAWN site February 9 - March 31, 2013.

Figure A22. Solar radiation from Monticello IFAS FAWN site November 14, 2014 - March 31, 2015.