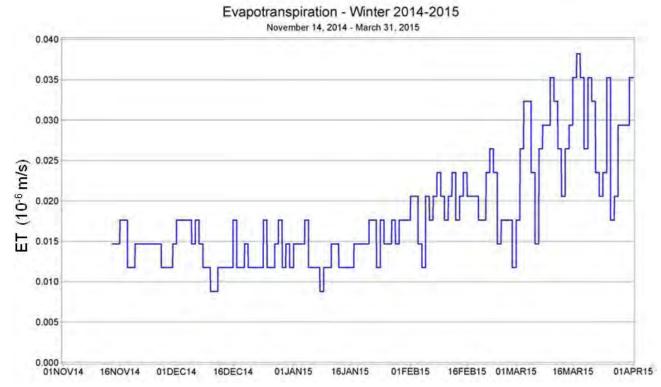

### **Evapotranspiration**

Figure A25. Evapotranspiration from Monticello IFAS FAWN site February 9 - March 31, 2013.

Figure A26. Evapotranspiration from Monticello IFAS FAWN site November 14, 2014 - March 31, 2015.