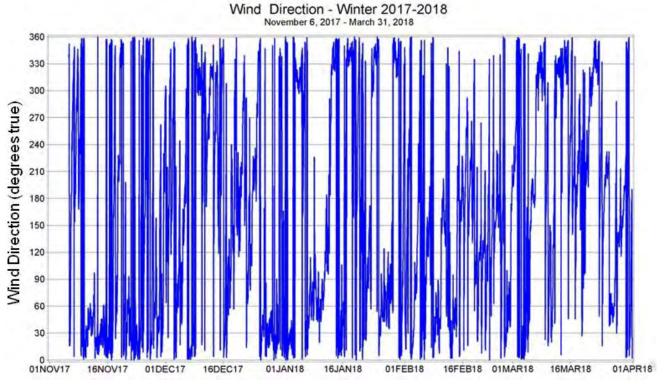

Figure A33. Wind direction from Shell Point USF COMPS site February 9 - March 31, 2013.

Figure A34. Wind direction from Shell Point USF COMPS site November 14, 2014 - March 31, 2015.

Figure A35. Wind direction from Shell Point USF COMPS site November 6, 2017 - March 31, 2018.