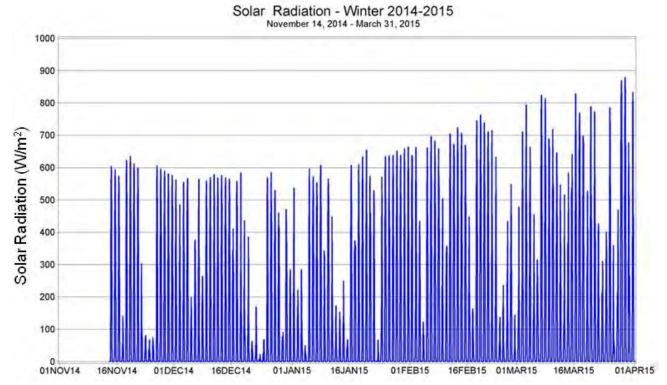

Solar Radiation - Winter 2017-2018 November 6, 2017 - March 31, 2018

Figure A23. Solar radiation from Monticello IFAS FAWN site November 6, 2017 - March 31, 2018.

Figure A24. Solar radiation from Monticello IFAS FAWN site November 1, 2018 - March 31, 2019.