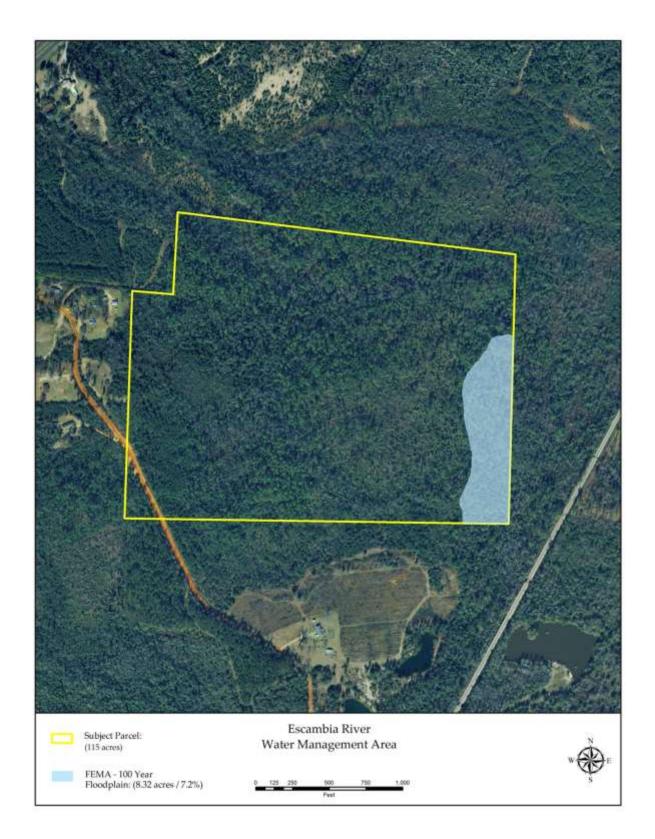

## SURPLUS PARCEL ASSESSMENT

Tract: Whirlpool Road

Water Management Area (WMA): Escambia River

County: Escambia

Acreage: 115

<u>Tract Description</u>: The tract is primarily wetlands and drains into the Escambia River floodplain, but is an isolated parcel separated by a railroad from other District lands in the Escambia River WMA.