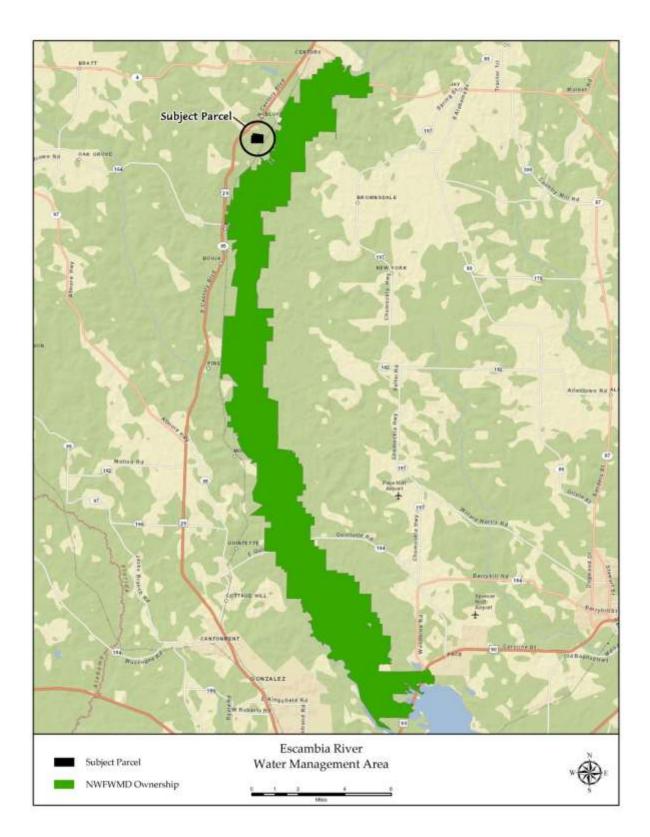

## SURPLUS PARCEL ASSESSMENT

Tract: Whirlpool Road

Water Management Area (WMA): Escambia River

County: Escambia

Acreage: 115

<u>Tract Description</u>: The tract is primarily wetlands and drains into the Escambia River floodplain, but is an isolated parcel separated by a railroad from other District lands in the Escambia River WMA.

Interest to be Retained by NWFWMD: None