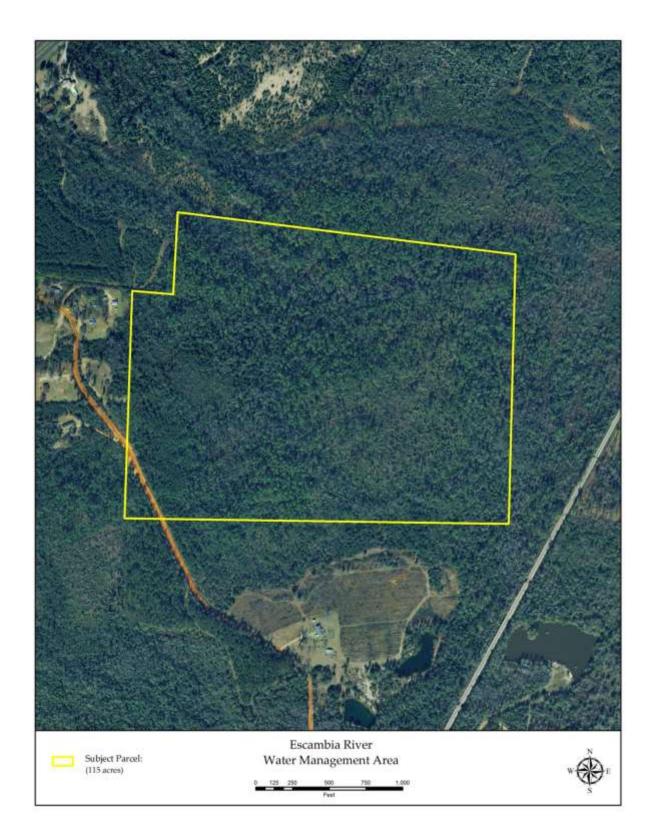

## SURPLUS PARCEL ASSESSMENT

Tract: Whirlpool Road

Water Management Area (WMA): Escambia River

County: Escambia

Acreage: 115

<u>Tract Description</u>: The tract is primarily wetlands and drains into the Escambia River floodplain, but is an isolated parcel separated by a railroad from other District lands in the Escambia River WMA.

Access: The property has frontage along Whirlpool Road, a county-maintained dirt road.

<u>Future Land Use</u>: Conservation. Future Land Use and Permitted Uses should be verified with the County Planning and Zoning Office.