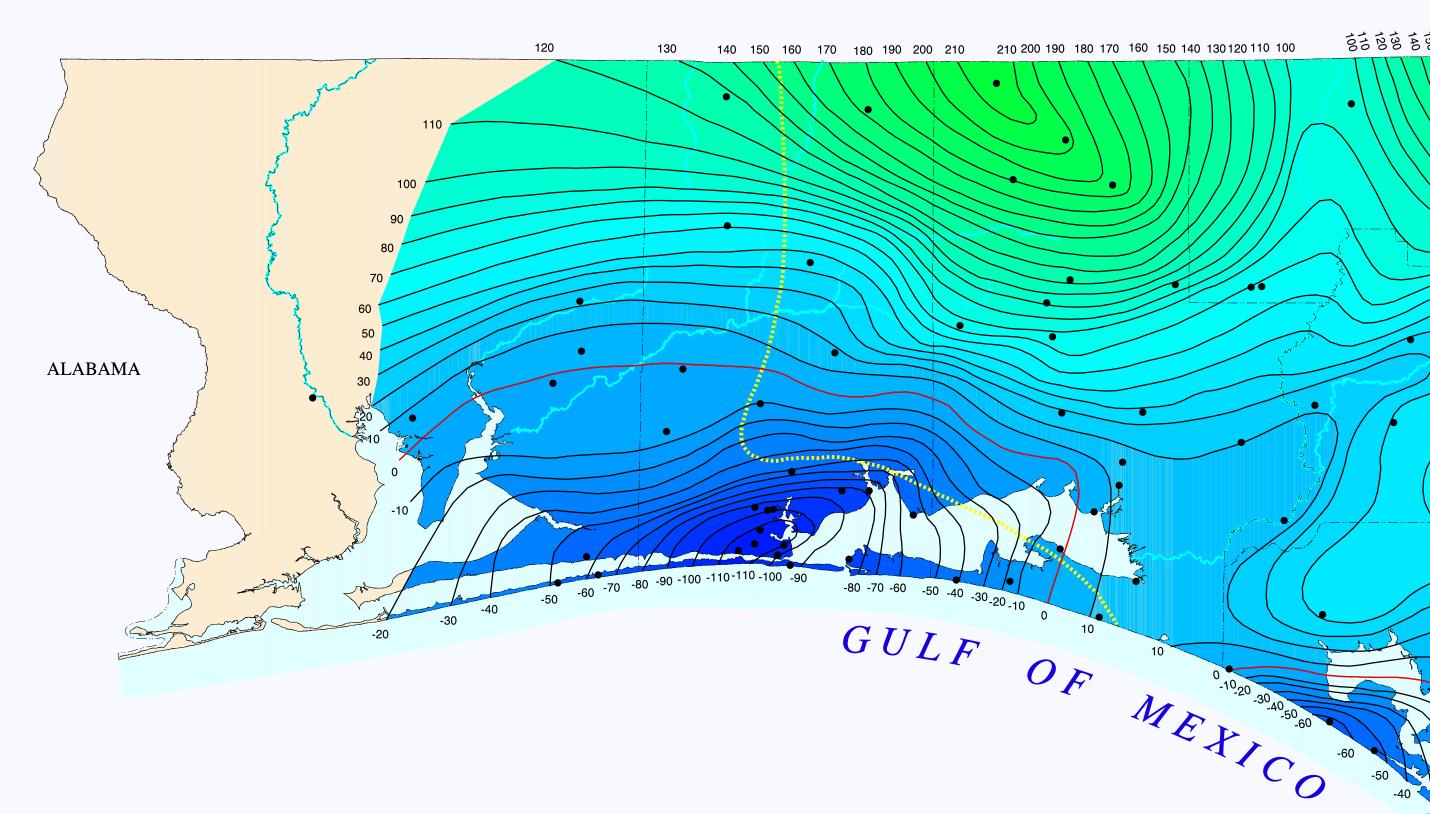

## POTENTIOMETRIC SURFACE OF THE FLORIDAN AQUIFER SYSTEM NORTHWEST FLORIDA WATER MANAGEMENT DISTRICT

**NWFWMD MAP SERIES 96-1** 

120 120 150 100 100 100 100 100 100 100 100 100 100 100 100 100 100 100 100 100 100 100 100 100 100 100 100 100 100 100 100 100 100 100 100 100 100 100 100 100 100 100 100 100 100 100 100 100 100 100 100 100 100 100 100 100 100 100 100 100 100 100 100 100 100 100 100 100 100 100 100 100 100 100 100 100 100 100 100 100 100 100 100 100 100 100 100 100 100 100 100 100 100 100 100 100 100 100 100 100 100 100 100 100 100 100 100 100 100 100 100 100 100 100 100 100 100 100 100 100 100 100 100 100 100 100 100 100 100 100 100 100 100 100 100 100 100 100 100 100 100 100 100 100 100 100 100 100 100 100 100 100 100 100 100 100 100 100 100 100 100 100 100 100 100 100 100 100 100 100 100 100 100 100 100 100 100 100 100 100 100 100 100 100 100 100 100 100 100 100 100 100 100 100 100 100 100 100 100 100 100 100 100 100 100 100 100 100 100 100 100 100 100 100 100 100 100 100 100 100 100 100 100 100 100 100 100 100 100 100 100 100 100 100 100 100 100 100 100 100 100 100 100 100 100 100 100 100 100 100 100 100 100 100 100 100 100 100 100 100 100 100 100 100 100 100 100 100 100 100 100 100 100 100 100 100 100 100 100 100 100 100 100 100 100 100 100 100 100 100 100 100 100 100 100 100 100 100 100 100 100 100 100 100 100 100 100 100 100 100 100 100 100 100 100 100 100 100 100 100 100 100 100 100 100 100 100 100 100 100 100 100 100 100 100 100 100 100 100 100 100

OF

GULF

120 110

130

160 150 140

JUNE/JULY 1995