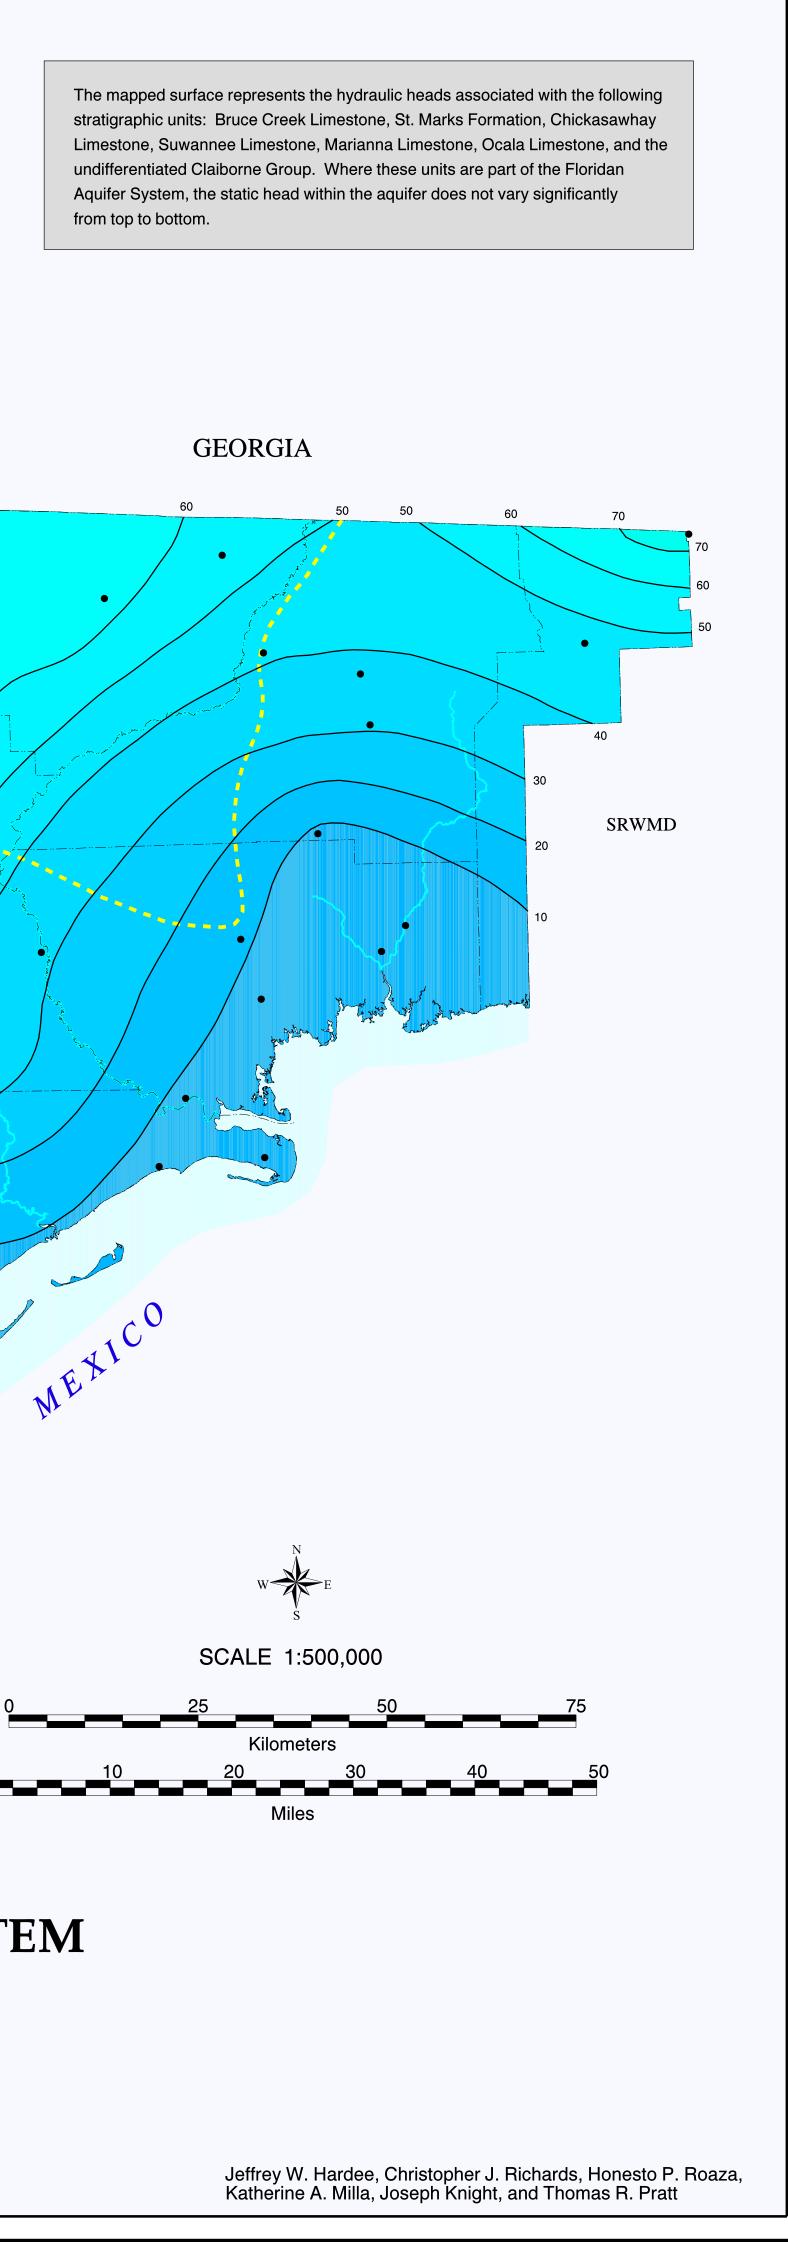

## POTENTIOMETRIC SURFACE OF THE FLORIDAN AQUIFER SYSTEM NORTHWEST FLORIDA WATER MANAGEMENT DISTRICT

**NWFWMD MAP SERIES 96-1** 

120 120 150 100 100 100 100 100 100 100 100 100 100 100 100 100 100 100 100 100 100 100 100 100 100 100 100 100 100 100 100 100 100 100 100 100 100 100 100 100 100 100 100 100 100 100 100 100 100 100 100 100 100 100 100 100 100 100 100 100 100 100 100 100 100 100 100 100 100 100 100 100 100 100 100 100 100 100 100 100 100 100 100 100 100 100 100 100 100 100 100 100 100 100 100 100 100 100 100 100 100 100 100 100 100 100 100 100 100 100 100 100 100 100 100 100 100 100 100 100 100 100 100 100 100 100 100 100 100 100 100 100 100 100 100 100 100 100 100 100 100 100 100 100 100 100 100 100 100 100 100 100 100 100 100 100 100 100 100 100 100 100 100 100 100 100 100 100 100 100 100 100 100 100 100 100 100 100 100 100 100 100 100 100 100 100 100 100 100 100 100 100 100 100 100 100 100 100 100 100 100 100 100 100 100 100 100 100 100 100 100 100 100 100 100 100 100 100 100 100 100 100 100 100 100 100 100 100 100 100 100 100 100 100 100 100 100 100 100 100 100 100 100 100 100 100 100 100 100 100 100 100 100 100 100 100 100 100 100 100 100 100 100 100 100 100 100 100 100 100 100 100 100 100 100 100 100 100 100 100 100 100 100 100 100 100 100 100 100 100 100 100 100 100 100 100 100 100 100 100 100 100 100 100 100 100 100 100 100 100 100 100 100 100 100 100 100 100 100 100 100 100 100 100 100 100 100 100 100 100 100 100 100 100 100 100 100 100 100 100 100

OF

GULF

120 110

130

160 150 140

JUNE/JULY 1995