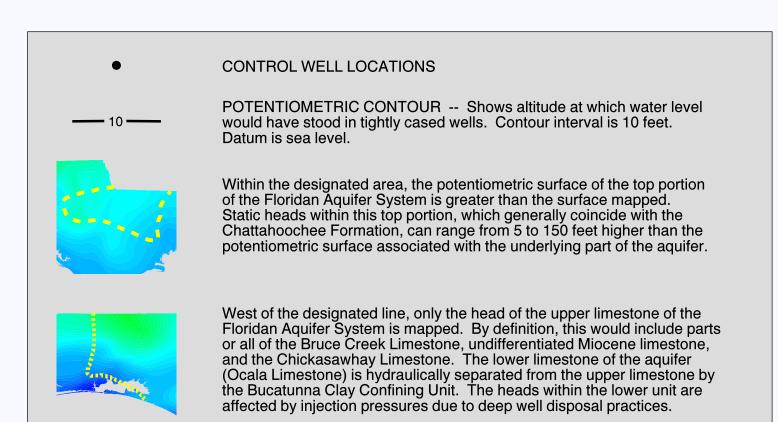

## POTENTIOMETRIC SURFACE OF THE FLORIDAN AQUIFER SYSTEM NORTHWEST FLORIDA WATER MANAGEMENT DISTRICT

**NWFWMD MAP SERIES 96-1** 

120 120 150 100 100 100 100 100 100 100 100 100 100 100 100 100 100 100 100 100 100 100 100 100 100 100 100 100 100 100 100 100 100 100 100 100 100 100 100 100 100 100 100 100 100 100 100 100 100 100 100 100 100 100 100 100 100 100 100 100 100 100 100 100 100 100 100 100 100 100 100 100 100 100 100 100 100 100 100 100 100 100 100 100 100 100 100 100 100 100 100 100 100 100 100 100 100 100 100 100 100 100 100 100 100 100 100 100 100 100 100 100 100 100 100 100 100 100 100 100 100 100 100 100 100 100 100 100 100 100 100 100 100 100 100 100 100 100 100 100 100 100 100 100 100 100 100 100 100 100 100 100 100 100 100 100 100 100 100 100 100 100 100 100 100 100 100 100 100 100 100 100 100 100 100 100 100 100 100 100 100 100 100 100 100 100 100 100 100 100 100 100 100 100 100 100 100 100 100 100 100 100 100 100 100 100 100 100 100 100 100 100 100 100 100 100 100 100 100 100 100 100 100 100 100 100 100 100 100 100 100 100 100 100 100 100 100 100 100 100 100 100 100 100 100 100 100 100 100 100 100 100 100 100 100 100 100 100 100 100 100 100 100 100 100 100 100 100 100 100 100 100 100 100 100 100 100 100 100 100 100 100 100 100 100 100 100 100 100 100 100 100 100 100 100 100 100 100 100 100 100 100 100 100 100 100 100 100 100 100 100 100 100 100 100 100 100 100 100 100 100 100 100 100 100 100 100 100 100 100 100 100 100 100 100 100 100 100 100 100 100